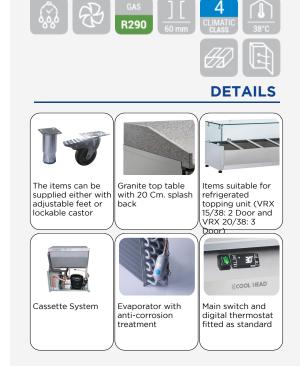

## **GENERAL FEATURES**

| PIZZA Refrigerated counter for trays 600x400mm                  | • |
|-----------------------------------------------------------------|---|
| Stainless Steel exterior and interior                           | • |
| Ventilated Cooling with cassette system engine                  | • |
| Automatic compressor cycle defrost                              | • |
| Foaming Agent Cyclopentane (60mm per side)                      | • |
| Evaporator with anti-corrosion treatment                        | • |
| Digital Thermostat                                              | • |
| Removable Gasket                                                | • |
| Door with self closing (Not reversable)                         | • |
| Adjustable shelves 600x400mm: 1 Pcs                             | • |
| N.6 S/S Adjustable feet - (Lockable castor as Optional)         | • |
| Granite top with Splash back height (200mm)                     | • |
| N.1 set of guide "C" form for each door                         | • |
| Set of not-refrigerated drawers equipped with telescopic guides | • |
| Items suitable for refrigerated topping unit (VRX 15/38)        | • |
| Energy efficiency class: C                                      | • |
|                                                                 |   |