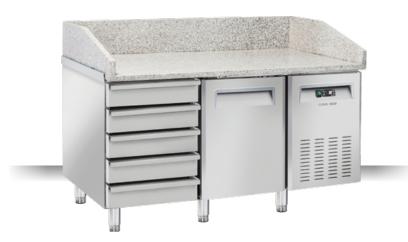

# INOX | Counter Cabinets

REFRIGERATED COUNTERS PIZZA (800 DEPTH) CHILLER

<u>QZ 16</u>

PIZZA PREPARATION

## **GENERAL FEATURES**

| PIZZA Refrigerated counter for trays 600x400mm                  | • |
|-----------------------------------------------------------------|---|
| Stainless Steel exterior and interior                           | • |
| Ventilated Cooling with cassette system engine                  | • |
| Automatic compressor cycle defrost                              | • |
| Foaming Agent Cyclopentane (60mm per side)                      | • |
| Evaporator with anti-corrosion treatment                        | • |
| Digital Thermostat                                              | • |
| Removable Gasket                                                | • |
| Door with self closing (Not reversable)                         | • |
| Adjustable shelves 600x400mm: 1 Pcs                             | • |
| N.6 S/S Adjustable feet - (Lockable castor as Optional)         | • |
| Granite top with Splash back height (200mm)                     | • |
| N.1 set of guide "C" form for each door                         | • |
| Set of not-refrigerated drawers equipped with telescopic guides | • |
| Items suitable for refrigerated topping unit (VRX 15/38)        | • |
| Energy efficiency class: C                                      | • |
|                                                                 |   |